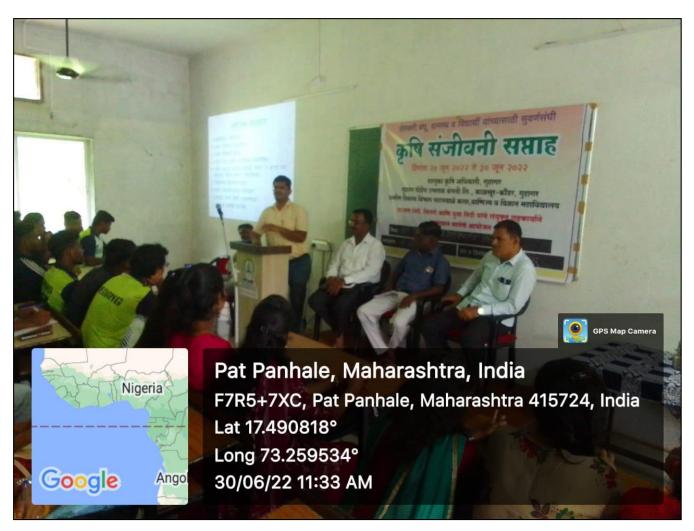

कार्यक्रम यशस्वितेसाठी हाँ प्रा. सुमाष खोत, हाँ प्रा. शिंधे, हाँ प्रा. पारखे, हाँ, प्रा. जाधव, प्रा. गजमिये यांनी प्रयत्न केले.

Patpanhale C. Patpanhale C. Tal.Guhagar Dist.Ratnagiri C. 415724(MAHA). O

Principal
Patpannale Arts Commerce & Science College
Shringartali Tal. Guhagar
Dist. Ratnagiri 415724 (Maharashtra)

# Methods and Scope of Various Agriculture System &

# "Various Schems of Agriculture Development of Panchayat Samitee" 30-06-2022

Resource person : Mr. Amol Kshirsagar

Taluka Agriculture Officer, Guhagar, Govt. of Maharashtra

Methods and Scope of Various Agriculture System

Resource person : Mr Dhaygude

Agriculture Development Officer, Panchayat Samitee, Guhagar,

"Various Schems of Agriculture Development of Panchayat Samitee"





## **Snapshots of the Program**









#### **Certificate Distribution Program**



Patpanhale Control Tal.Guhagar Dist.Ratnagiri Control Address A 15724(MAHA) Control Tal.Guhagar A 15724(MAHA

Principal
Patpannale Arts Commerce & Science College
Shringartali Tal. Guhagar
Dist. Ratnagiri 415724 (Maharashtra)



# A Training Program for Students about E-Crop Observation 20-09-2022



The Revenue department appeal the college to organize a training program for students. The program conducted by department of Rural Development of the college. The training held on Tuesday, 20-09-2022. A main objective of the training was to train the students in e-observing of crops, and they will make aware to their parents and farmers in the village. The resource person Mrs. Pratibha Warale, Tahashildar, Guhagar and Mr. Aplinge, Talathi.



#