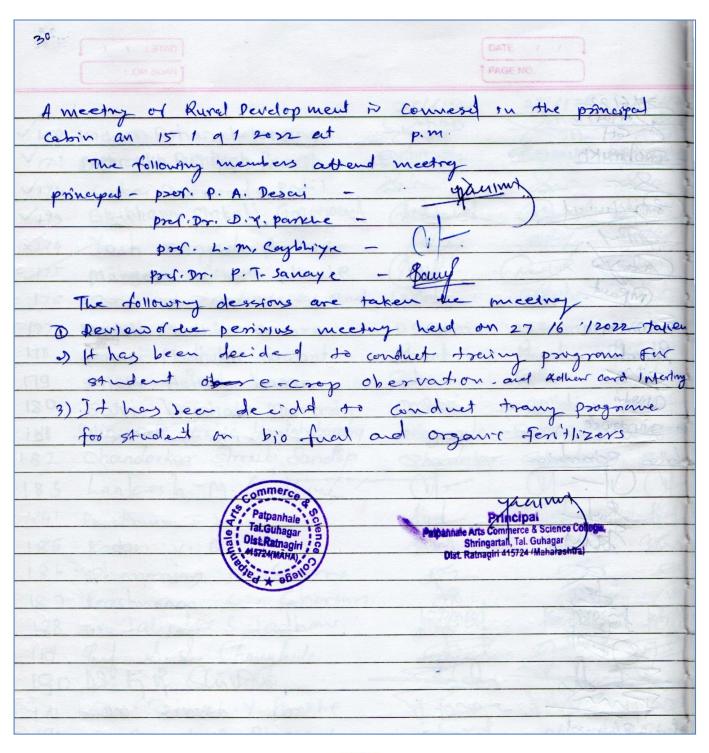

#### **Minutes**

# **Annual action plan**

# 2022-23

| Sr. No. | Plan                                                                                                | Date       | Completion                                 |
|---------|-----------------------------------------------------------------------------------------------------|------------|--------------------------------------------|
| 1       | Development of Paras Bag                                                                            | 27-06-2022 | Mr. Vinay Mahajan                          |
| 2       | "Backyard Garden"  1) Orientation of the                                                            | 28-06-2022 | Dr. Mahesh Kulkarni                        |
| 3       | Students and villagers  2) Fruits Crop in Konkan  3) Organic Farming                                | 29-06-2022 | Mr. Sandip Kamble                          |
| 4       | 4) Sources in Agriculture                                                                           | 30-06-2022 | Mr. Amol Kshirsagar &<br>Mr Dhaygude       |
| 5       | A Training for students about E-Crop observation                                                    | 20-09-2022 | Mr. Dnyaneshwar Adlinge<br>Talathi, Veldur |
| 6       | Guest lecture cum training program of Employment Generation through Bio-fuel and Organic Fertilizer | 21-09-2022 | Mr. Sachin Mohite<br>Mr. Sanjay Bhagwat    |