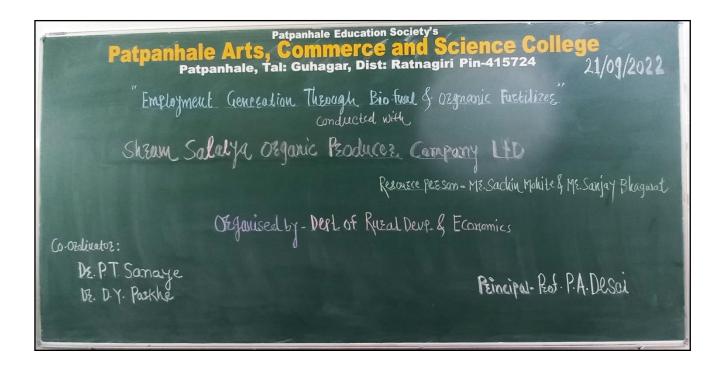

# 2022-23

| Sr. No. | Plan                                                                                                | Date       | Completion                                 |
|---------|-----------------------------------------------------------------------------------------------------|------------|--------------------------------------------|
| 1       | Development of Paras Bag                                                                            | 27-06-2022 | Mr. Vinay Mahajan                          |
| 2       | "Backyard Garden"  1) Orientation of the                                                            | 28-06-2022 | Dr. Mahesh Kulkarni                        |
| 3       | Students and villagers  2) Fruits Crop in Konkan  3) Organic Farming                                | 29-06-2022 | Mr. Sandip Kamble                          |
| 4       | 4) Sources in Agriculture                                                                           | 30-06-2022 | Mr. Amol Kshirsagar &<br>Mr Dhaygude       |
| 5       | A Training for students about E-Crop observation                                                    | 20-09-2022 | Mr. Dnyaneshwar Adlinge<br>Talathi, Veldur |
| 6       | Guest lecture cum training program of Employment Generation through Bio-fuel and Organic Fertilizer | 21-09-2022 | Mr. Sachin Mohite<br>Mr. Sanjay Bhagwat    |