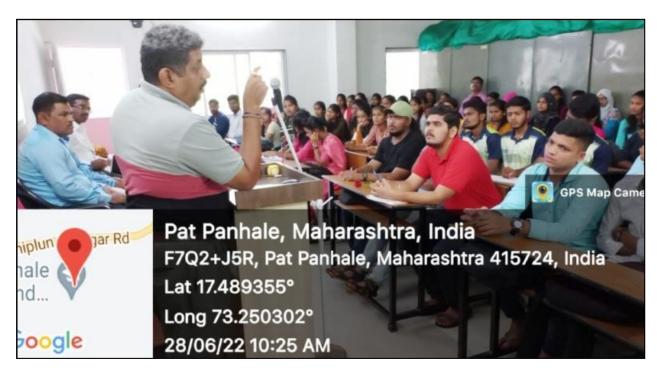

न्वयक शाश्र्वततस आणि निसर्ग बाबत श्री.मंदार जोशी ग्रामीण विकास प्रमुख या विषयावर उद्बोधक असे यांनी आपले मनोगत यांनी केले.कार्यक्रमोच्या मार्गदर्शन बेले.त्याच वेळी व्यक्त करतांना सेंद्रीय राशास्वाति साठि सदयस्थितीमध्ये वेन्ली होती आणि त्यांचे आपल्या डॉ.प्रा.खोत,डॉ.प्रा.हिांदे,प जाणारी होती त्यासाठी जीवनातील अनन्य महत्व ग्रा.पारखोडाॅ.प्रा.जाधव केले जाणाऱ्या विविध यासाठी केल्या जाणाऱ्या प्रा.गजमिये यांनी विशेष होतवार्री यांचे पेक्षा प्रयत्नांचा आढावा घेतला. परिश्रम घेतले.(दै.पृष्पराज

Tal.Guhagar Dist.Ratnagiri

erce & Science College Patpannale Arts Comm Shringartali Tal. Guhagar Dist. Ratnagiri 415724 (Maharashtra)

#### "Fruits Crop in Konkan"

#### 28-06-2022

Resource person: Dr. Mahesh Kulkarni

Professor, Dr. Balasaheb Sawant Konkan Krushi Vidyapeeth, Dapoli.

"Fruits Crop in Konkan"





#### **Snapshots of the Program**







Patpanhale Caral C

Principal
Patpannale Arts Commerce & Science College
Shringartali Tal. Guhagar
Dist. Ratnagiri 415724 (Maharashtra)

#### **News clips in Local News Papers**

# विद्यार्थ्यांनी फलोत्पादनावर लक्ष घ्यावे

# पाटपन्हाळे महाविद्यालयात, 'कृषी संजीवनी सप्ताहाचे आयोजन

पाटपन्हाळे।दि.२९ दै.पुष्पराज ( विनय भेकरे यांजकड्न ) गृहागर तालुक्यातील पाटपन्हाळे कला,विज्ञान व वाणिज्य महाविद्यालयामध्ये गृहागर ऑर्गनिक उत्पादक कंपनी लिमिटेड ,गृहागर तालुका कुषी अधिकारी कार्यालय गृहागर व महाचिद्यालयाचा ग्रामीण चिकास विभागाच्या संयुक्त विद्यमाने व सहकार्यान जुन ते २ जुलै २०२२ या कालावधीमध्ये कृषी संजीवनी सप्ताहा निमित्त कार्यक्रमांचे आयोजन करण्यात

आले आहे.या सप्ताहाचा शुभारंभ महाविद्यालयाच्या सभागृहात नुकताच संपन्न झाला.या कार्यक्रमासाठी प्रमुख पाहुण