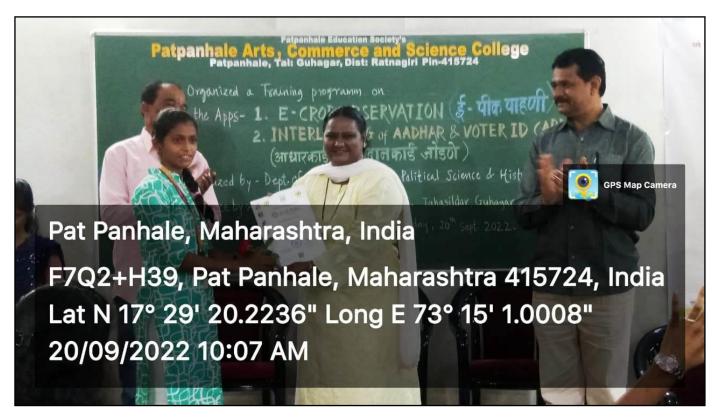

# 2022-23

| Sr. No. | Plan                                                                                                | Date       | Completion                                 |
|---------|-----------------------------------------------------------------------------------------------------|------------|--------------------------------------------|
| 1       | Development of Paras Bag                                                                            | 27-06-2022 | Mr. Vinay Mahajan                          |
| 2       | "Backyard Garden"  1) Orientation of the                                                            | 28-06-2022 | Dr. Mahesh Kulkarni                        |
| 3       | Students and villagers  2) Fruits Crop in Konkan  3) Organic Farming                                | 29-06-2022 | Mr. Sandip Kamble                          |
| 4       | 4) Sources in Agriculture                                                                           | 30-06-2022 | Mr. Amol Kshirsagar &<br>Mr Dhaygude       |
| 5       | A Training for students about E-Crop observation                                                    | 20-09-2022 | Mr. Dnyaneshwar Adlinge<br>Talathi, Veldur |
| 6       | Guest lecture cum training program of Employment Generation through Bio-fuel and Organic Fertilizer | 21-09-2022 | Mr. Sachin Mohite<br>Mr. Sanjay Bhagwat    |