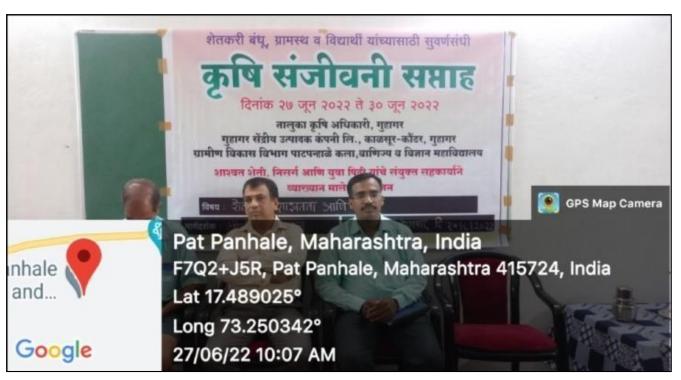

#### **Orientation of the Students and villagers**

27-06-2022

Resource person: Mr. Vinay Mahajan

Director, Dapoli Gramoday Farmers Producers Company Ltd.

"Sustainability in Agriculture and Nature"

#### **Snapshots of the Program**