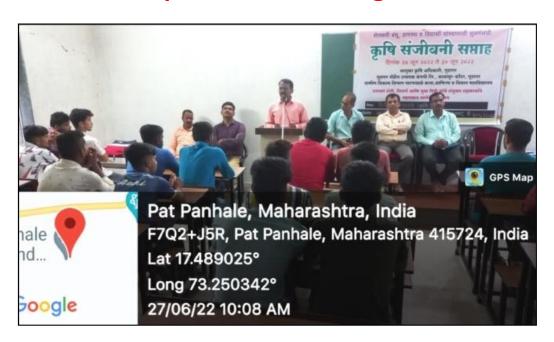

करणार आहेत. तरी सर्व विद्यार्थ्यांनी सदर कार्यक्रमास उपस्थित रहावे.

#### Notice

All the students of Arts and Commerce branch of the college are informed that 'Krishi Sanjeevani Saptah' will be celebrated in the college from Monday 27/06/2022 to Thursday 30/06/2022. On this occasion, experts will provide fundamental guidance on various topics related to sustainable agriculture, nature and young generation and agriculture. However, all students should attend the event.



atpannale Arts Comi Shringartali, Tal. Guhagar Dist. Ratnagiri 415724 (Maharasht

#### **Orientation of the Students and villagers**

27-06-2022





Resource person: Mr. Vinay Mahajan

Director, Dapoli Gramoday Farmers Producers Company Ltd.

"Sustainability in Agriculture and Nature"

#### **Snapshots of the Program**















## **Minutes & Attendance**

| DATE: 4 / DATE: 4 / Sandingnee Saptanee