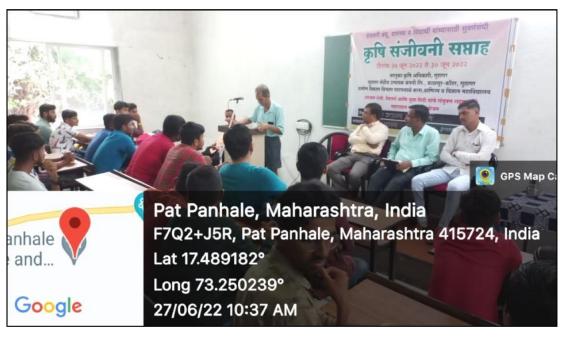

#### **Orientation of the Students and villagers**

27-06-2022

Resource person: Mr. Vinay Mahajan

Director, Dapoli Gramoday Farmers Producers Company Ltd.

"Sustainability in Agriculture and Nature"

#### **Snapshots of the Program**