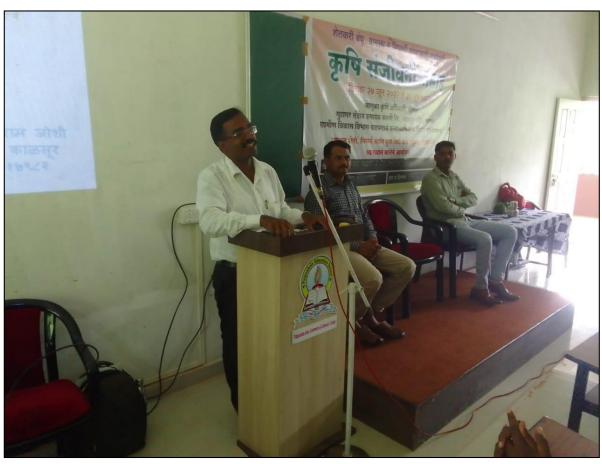

#### **Orientation of the Students and villagers**

27-06-2022

Resource person: Mr. Vinay Mahajan

Director, Dapoli Gramoday Farmers Producers Company Ltd.

"Sustainability in Agriculture and Nature"

#### **Snapshots of the Program**