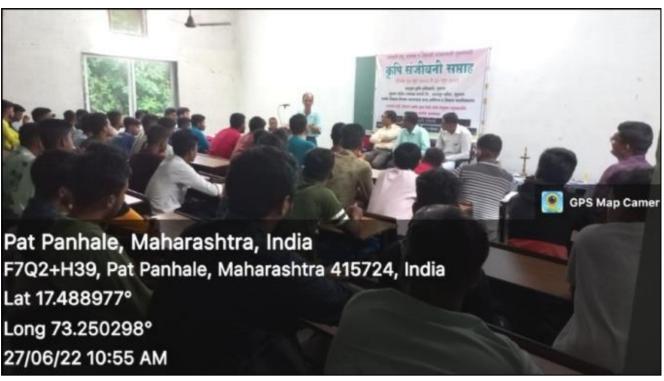

#### **Orientation of the Students and villagers**

27-06-2022

Resource person: Mr. Vinay Mahajan

Director, Dapoli Gramoday Farmers Producers Company Ltd.

"Sustainability in Agriculture and Nature"

#### **Snapshots of the Program**