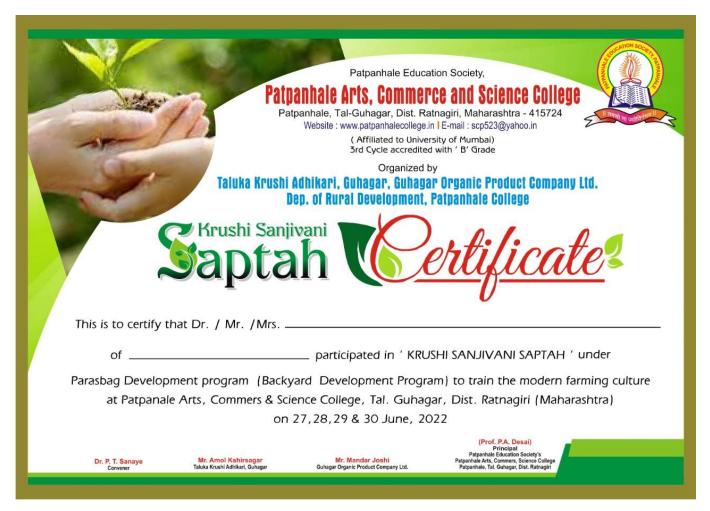

#### **Development of Paras Bag "Backyard Garden"**

A scheme of "Paras Bag" i.e. Backyard Garden cultivation has been initiated by the staff members of the subject Rural Development of the college. Under this scheme, students have been given the ideas of cultivation of vegetables and other crops in the backyard of their houses. They have been given thorough ideas with regard to cultivation of crops. In this regard, there is the practice of awarding 1st, 2nd and 3rd prizes for the best developer of Paras Bag being maintained by the students after taking the advice of the experts in this field.

#### स्चना

महाविदयालयातील कला व वाणिज्य शाखेतील सर्व विदयार्थ्यांना सूचित करण्यात येते की सोमवार दिनांक २७/०६/२०२२ ते गुरुवार दिनांक ३०/०६/२०२२ या कालावधीत महाविद्यालयामध्ये संजीवनी सप्ताह' साजरा केला जाणार आहे. याप्रसंगी शाश्वत शेती निसर्ग व युवा पिढी आणि कृषी संबंधित विविध विषयासंदर्भात तज्ञ व्यक्ती मौलिक मार्गदर्शन करणार आहेत. तरी सर्व विद्यार्थ्यांनी सदर कार्यक्रमास उपस्थित रहावे.

#### Notice

All the students of Arts and Commerce branch of the college are informed that 'Krishi Sanjeevani Saptah' will be celebrated in the college from Monday 27/06/2022 to Thursday 30/06/2022. On this occasion, experts will provide fundamental guidance on various topics related to sustainable agriculture, nature and young generation and agriculture. However, all students should attend the event.