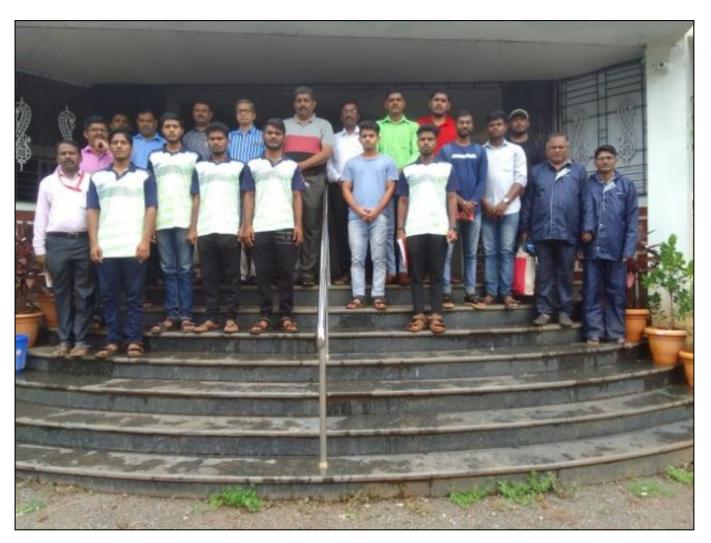

#### **Activities of Rural Development**

The college has a subject named Rural Development. The main theme of the subject is to develop agricultural manners and bonding with agriculture. Now days the new generation seems not to be interested in the agriculture sector. Mostly students migrate towards cities in search of jobs in industries. They do not prefer work with agriculture. This is a noteworthy issue with the country. Keeping these things in mind, the Rural Development department of the college has initiated the newels activities "Development of Parasbag – Backyard Garden" In this activity the students of the college motivated and trained in the agriculture activities. To fulfillment of this aim, the department organizes various programs in the college. A number of students developed their agro-ability through this program. At last the competition organizes for students. The successful students are awarded with certificates.

#### **Development of Paras Bag "Backyard Garden"**

A scheme of "Paras Bag" i.e. Backyard Garden cultivation has been initiated by the staff members of the subject Rural Development of the college. Under this scheme, students have been given the ideas of cultivation of vegetables and other crops in the backyard of their houses. They have been given thorough ideas with regard to cultivation of crops. In this regard, there is the practice of awarding 1st, 2nd and 3rd prizes for the best developer of Paras Bag being maintained by the students after taking the advice of the experts in this field.