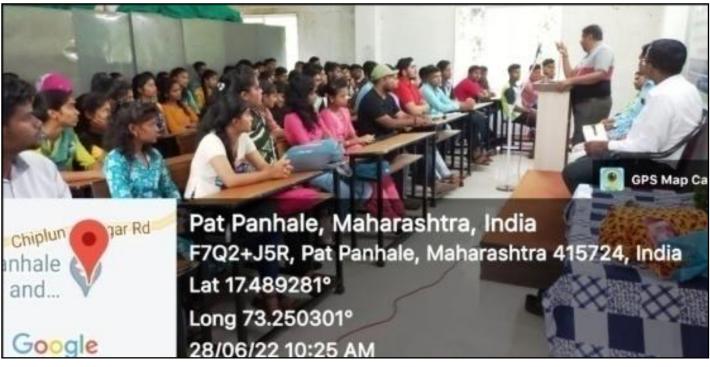

#### **Orientation of the Students and villagers**

27-06-2022

Resource person: Mr. Vinay Mahajan

Director, Dapoli Gramoday Farmers Producers Company Ltd.

"Sustainability in Agriculture and Nature"

#### **Snapshots of the Program**