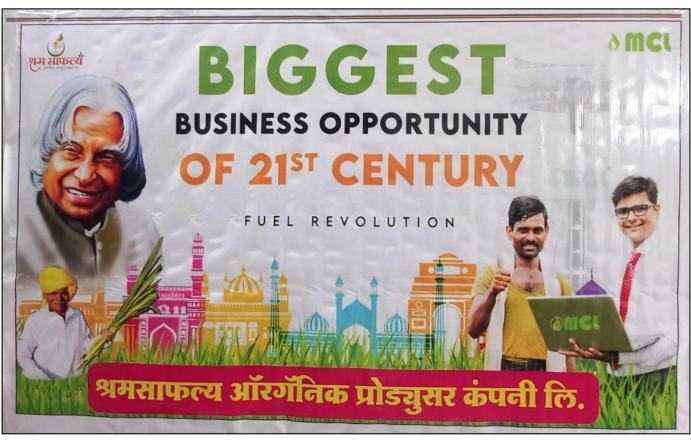

# 2022-23

| Sr. No. | Plan                                                                                                | Date       | Completion                                 |
|---------|-----------------------------------------------------------------------------------------------------|------------|--------------------------------------------|
| 1       | Development of Paras Bag                                                                            | 27-06-2022 | Mr. Vinay Mahajan                          |
| 2       | "Backyard Garden"  1) Orientation of the                                                            | 28-06-2022 | Dr. Mahesh Kulkarni                        |
| 3       | Students and villagers  2) Fruits Crop in Konkan  3) Organic Farming                                | 29-06-2022 | Mr. Sandip Kamble                          |
| 4       | 4) Sources in Agriculture                                                                           | 30-06-2022 | Mr. Amol Kshirsagar &<br>Mr Dhaygude       |
| 5       | A Training for students about E-Crop observation                                                    | 20-09-2022 | Mr. Dnyaneshwar Adlinge<br>Talathi, Veldur |
| 6       | Guest lecture cum training program of Employment Generation through Bio-fuel and Organic Fertilizer | 21-09-2022 | Mr. Sachin Mohite<br>Mr. Sanjay Bhagwat    |