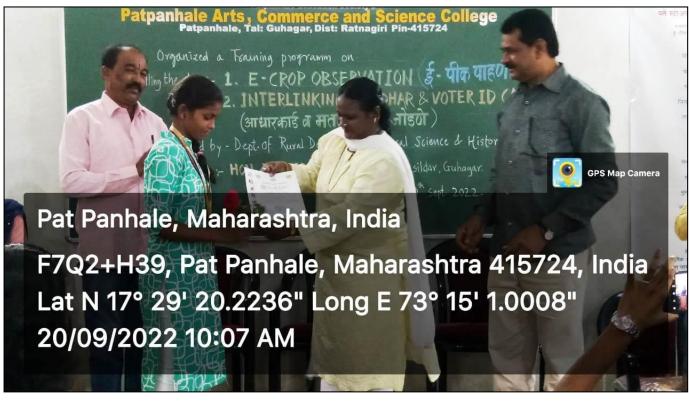

# 2022-23

| Sr. No. | Plan                                                                                                | Date       | Completion                                 |
|---------|-----------------------------------------------------------------------------------------------------|------------|--------------------------------------------|
| 1       | Development of Paras Bag                                                                            | 27-06-2022 | Mr. Vinay Mahajan                          |
| 2       | "Backyard Garden"  1) Orientation of the                                                            | 28-06-2022 | Dr. Mahesh Kulkarni                        |
| 3       | Students and villagers  2) Fruits Crop in Konkan  3) Organic Farming                                | 29-06-2022 | Mr. Sandip Kamble                          |
| 4       | 4) Sources in Agriculture                                                                           | 30-06-2022 | Mr. Amol Kshirsagar &<br>Mr Dhaygude       |
| 5       | A Training for students about E-Crop observation                                                    | 20-09-2022 | Mr. Dnyaneshwar Adlinge<br>Talathi, Veldur |
| 6       | Guest lecture cum training program of Employment Generation through Bio-fuel and Organic Fertilizer | 21-09-2022 | Mr. Sachin Mohite<br>Mr. Sanjay Bhagwat    |