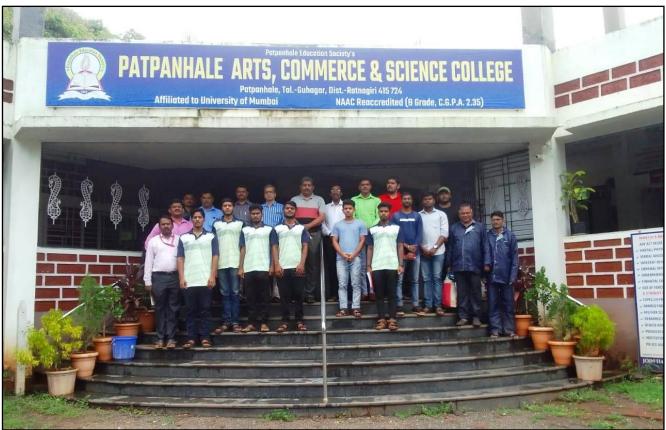

ा कालावधीत महाविद्यालयामध्ये संजीवनी सप्ताह' साजरा केला जाणार आहे. याप्रसंगी शाश्वत शेती निसर्ग व युवा पिढी आणि कृषी संबंधित विविध विषयासंदर्भात तज्ञ व्यक्ती मौलिक मार्गदर्शन करणार आहेत. तरी सर्व विद्यार्थ्यांनी सदर कार्यक्रमास उपस्थित रहावे.

#### Notice

All the students of Arts and Commerce branch of the college are informed that 'Krishi Sanjeevani Saptah' will be celebrated in the college from Monday 27/06/2022 to Thursday 30/06/2022. On this occasion, experts will provide fundamental guidance on various topics related to sustainable agriculture, nature and young generation and agriculture. However, all students should attend the event.



atpannale Arts Comi Shringartali, Tal. Guhagar Dist. Ratnagiri 415724 (Maharasht

#### **Orientation of the Students and villagers**

27-06-2022





Resource person: Mr. Vinay Mahajan

Director, Dapoli Gramoday Farmers Producers Company Ltd.

"Sustainability in Agriculture and Nature"

#### **Snapshots of the Program**















## **Minutes & Attendance**

| DATE: 4 / DATE: 4 / Sandingnee Saptanee