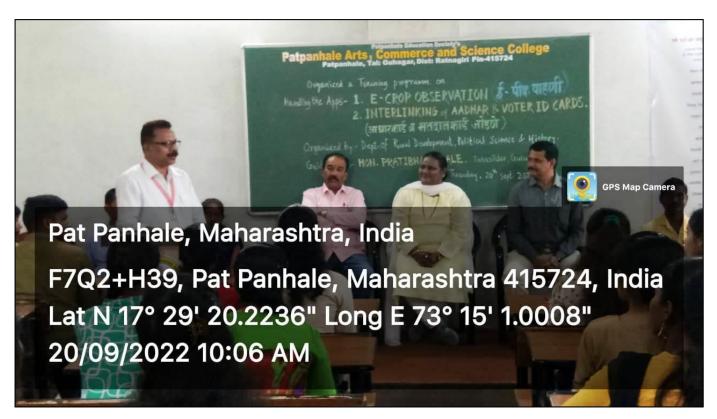

| Depart of Electronical Company (Electronical Company) (Electronical  |



Principal
Patpannale Arts Commerce & Science College
Shringartall Tal. Guhagar
Dist. Ratnagiri 415724 (Maharashtra)

## **Snapshots**





















### **Thanking Letter**



Patpanhale Education Society's

## PATPANHALE ARTS, COMMERCE & SCIENCE COLLEGE

A./p.: PATPANHALE - Shringartali, Tal. Guhagar, Dist. Ratnagiri. - 415 724. (M.S.)

(02359) 244528, 244522. E-mail: scp523@yahoo.in

Website: www.patpanhalecollege.in

NAAC Re-accrediated with 'B' Grade (Permanently Affiliated to Mumbai University)

Ref. 223 | 2022-23

Date: 24/09/2022

To,

Hon. Warale Madam,

Tahasildar,

Guhagar.

Subject: Vote of thanks...

Respected ma'am,

We would like to thank you on behalf of Patpanhale Education Society's Patpanhale Arts, Commerce and Science College for your attendance and your valuable guidance on the occasion of Voter ID card & Aadhaar card linking camp and 'E Pick Pani' scheme training program organized by the Department of Rural Dev