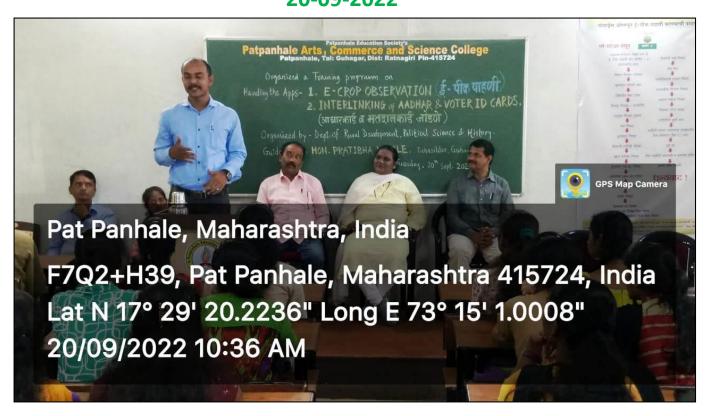

# 2022-23

| Sr. No. | Plan                                                                                                | Date       | Completion                                 |
|---------|-----------------------------------------------------------------------------------------------------|------------|--------------------------------------------|
| 1       | Development of Paras Bag                                                                            | 27-06-2022 | Mr. Vinay Mahajan                          |
| 2       | "Backyard Garden"  1) Orientation of the                                                            | 28-06-2022 | Dr. Mahesh Kulkarni                        |
| 3       | Students and villagers  2) Fruits Crop in Konkan  3) Organic Farming                                | 29-06-2022 | Mr. Sandip Kamble                          |
| 4       | 4) Sources in Agriculture                                                                           | 30-06-2022 | Mr. Amol Kshirsagar &<br>Mr Dhaygude       |
| 5       | A Training for students about E-Crop observation                                                    | 20-09-2022 | Mr. Dnyaneshwar Adlinge<br>Talathi, Veldur |
| 6       | Guest lecture cum training program of Employment Generation through Bio-fuel and Organic Fertilizer | 21-09-2022 | Mr. Sachin Mohite<br>Mr. Sanjay Bhagwat    |