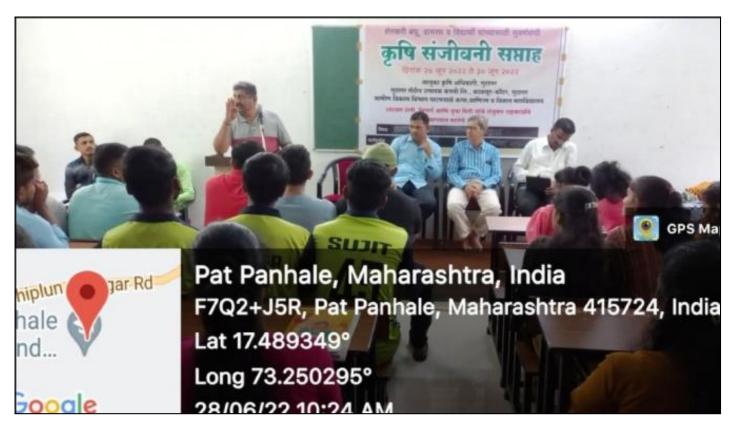

ंदार जोशी ग्रामीण विकास प्रमुख या विषयावर उद्बोधक असे यांनी आपले मनोगत यांनी केले.कार्यक्रमोच्या मार्गदर्शन बेले.त्याच वेळी व्यक्त करतांना सेंद्रीय राशास्वाति साठि सदयस्थितीमध्ये वेन्ली होती आणि त्यांचे आपल्या डॉ.प्रा.खोत,डॉ.प्रा.हिांदे,प जाणारी होती त्यासाठी जीवनातील अनन्य महत्व ग्रा.पारखोडाॅ.प्रा.जाधव केले जाणाऱ्या विविध यासाठी केल्या जाणाऱ्या प्रा.गजमिये यांनी विशेष होतवार्री यांचे पेक्षा प्रयत्नांचा आढावा घेतला. परिश्रम घेतले.(दै.पृष्पराज

Tal.Guhagar Dist.Ratnagiri

erce & Science College Patpannale Arts Comm Shringartali Tal. Guhagar Dist. Ratnagiri 415724 (Maharashtra)

#### "Fruits Crop in Konkan"

#### 28-06-2022

Resource person: Dr. Mahesh Kulkarni

Professor, Dr. Balasaheb Sawant Konkan Krushi Vidyapeeth, Dapoli.

"Fruits Crop in Konkan"





#### **Snapshots of the Program**







Patpanhale Caral C

Principal
Patpannale Arts Commerce & Science College
Shringartali Tal. Guhagar
Dist. Ratnagiri 415724 (Maharashtra)

#### **News clips in Local News Papers**

# विद्यार्थ्यांनी फलोत्पादनावर लक्ष घ्यावे

# पाटपन्हाळे महाविद्यालयात, 'कृषी संजीवनी सप्ताहाचे आयोजन

पाटपन्हाळे।दि.२९ दै.पुष्पराज ( विनय भेकरे यांजकड्न ) गृहागर तालुक्यातील पाटपन्हाळे कला,विज्ञान व वाणिज्य महाविद्यालयामध्ये गृहागर ऑर्गनिक उत्पादक कंपनी लिमिटेड ,गृहागर तालुका कुषी अधिकारी कार्यालय गृहागर व महाचिद्यालयाचा ग्रामीण चिकास विभागाच्या संयुक्त विद्यमाने व सहकार्यान जुन ते २ जुलै २०२२ या कालावधीमध्ये कृषी संजीवनी सप्ताहा निमित्त कार्यक्रमांचे आयोजन करण्यात

आले आहे.या सप्ताहाचा शुभारंभ महाविद्यालयाच्या सभागृहात नुकताच संपन्न झाला.या कार्यक्रमासाठी प्रमुख पाहुणे म्हणून दिलीप विचारे ,विभाग प्रमुख फलो