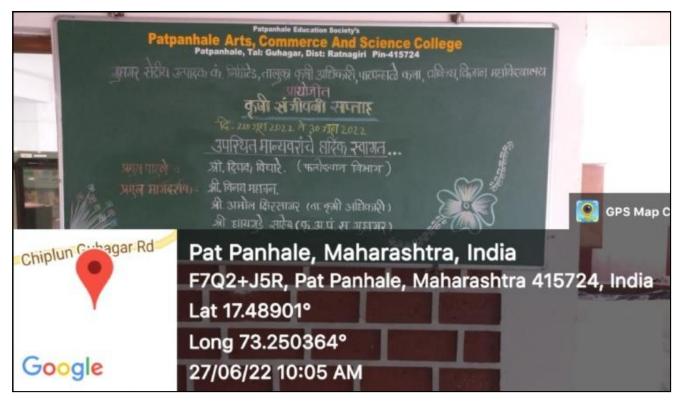

#### **Orientation of the Students and villagers**

27-06-2022

Resource person: Mr. Vinay Mahajan

Director, Dapoli Gramoday Farmers Producers Company Ltd.

"Sustainability in Agriculture and Nature"

#### **Snapshots of the Program**