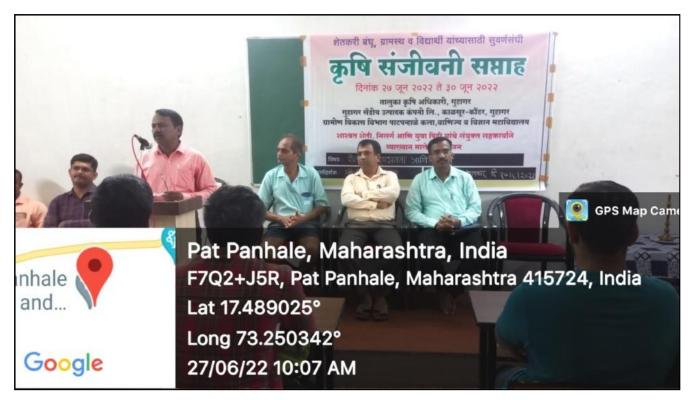

#### **Orientation of the Students and villagers**

27-06-2022

Resource person: Mr. Vinay Mahajan

Director, Dapoli Gramoday Farmers Producers Company Ltd.

"Sustainability in Agriculture and Nature"

#### **Snapshots of the Program**