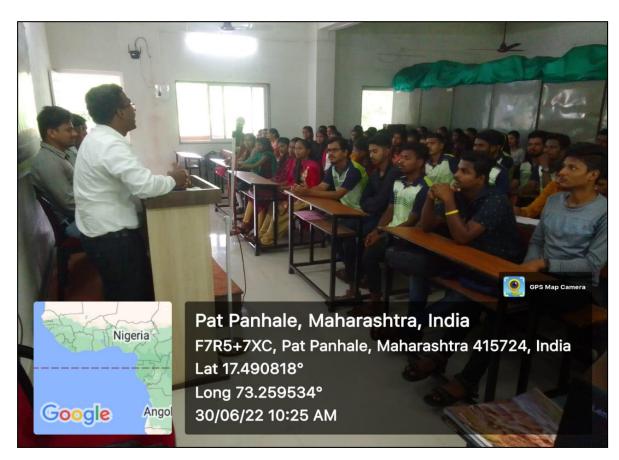

#### **Orientation of the Students and villagers**

27-06-2022

Resource person: Mr. Vinay Mahajan

Director, Dapoli Gramoday Farmers Producers Company Ltd.

"Sustainability in Agriculture and Nature"

#### **Snapshots of the Program**