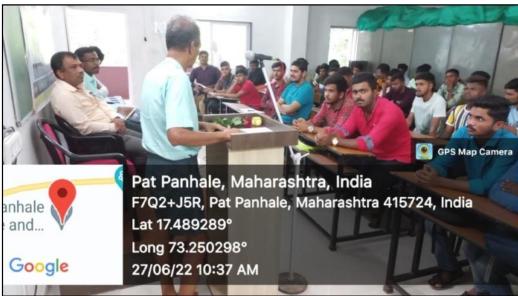

#### **Orientation of the Students and villagers**

27-06-2022

Resource person: Mr. Vinay Mahajan

Director, Dapoli Gramoday Farmers Producers Company Ltd.

"Sustainability in Agriculture and Nature"

#### **Snapshots of the Program**