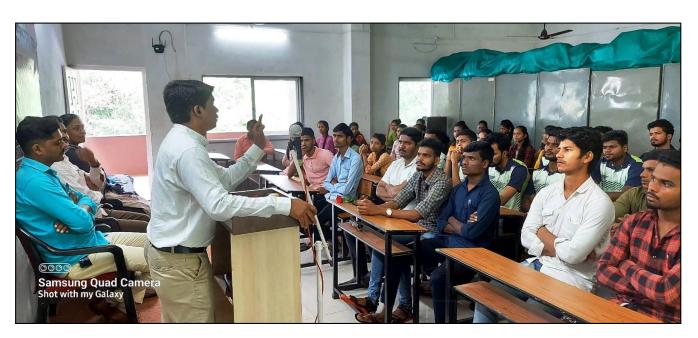

्थित होते.या कार्यक्रमाचे अध्यक्ष स्थानी महाविधालयाचे

> ommerce & Patpanhale . Tal.Guhagar Dist.Ratnagiri

415724(MAHA), O

edied \*

प्रभारी प्राचार्य हे होते.

दरम्यान आपल्या प्रमुख व्याख्यांनामध्ये श्री.दिलीप विचारे यांनी विद्यार्थ्यांनी शहरात जावून अल्पशा नोकरीवर समाधन न मानता कोकणातील फलोत्पादनावर लक्ष केंद्रीत करावे व प्रक्रीया उद्योगाची स्थापना करून फलोत्पादने तयार करावीत व आपले उत्पन्न वाढविण्याचे प्रयत्न करावेत असे आवाहन रेले.

शुभारंभाचे पहिल्या पहिल्या सन्नात प्रमुख वक्ते (पान ३ वर...

erce & Science College Patpannale Arts Comm Shringartali Tal. Guhagar Dist. Ratnagiri 415724 (Maharashtra)

## "Need of Today – Organic Farming"

29-06-2022

Resource person : Mr. Sandip Kamble

Master Trainer, Organic Farming Training Center, Khanu, Ratnagiri

"Need of Today – Organic Farming"



Patpanhale C.
Patpanhale C.
Principal
Dist.Ratnagiri Commerce & Science College
Shringartali Tal. Guhagar
Dist. Ratnagiri 415724 (Maharashtra)

## **Snapshots of the Program**







#### **News clips in Local News Papers**

# कोकणातील फलोत्पादनावर लक्ष केंद्रीत करा

'कृषी संजीवनी' शुभारंभ कार्यक्रमात दीपक विचारे यांचे आवाहन

प्रतिनिधी गृहागर

विद्यार्थ्यांनी शहरामध्ये अल्पशा नोकरीवर समाधान न मानता कोकणामधील फलोत्पादनावर लक्ष केंद्रीत करावे, असे आवाहन पालशेत येथील आर. पी. पालशेतकर कनिष्ठ महाविद्यालयाचे फलोद्यान विमाग प्रमुख दीपक विचारे यांनी केले.

शृंगारतळी येथील पाटपन्हाळे कला, वाणिज्य व विज्ञान महाविद्यालयामध्ये तालुका कृषी अधिकारी कार्यालय, गुहागर ऑरगॅनिक उत्पादक कंपनी लिमिटेड व महाविद्यालयाच्या ग्रामीण विकास विभाग यांच्या संयुक्त विद्यमाने आयोजित कृषी संजीवनी सप्ताहाच्या शुभारंभावेळ